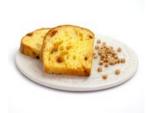

## CARAMEL CUBES 6X6X6 MM

Caramel-flavored inclusions designed for all pre-baking applications in pastry and bakery.

Caramel Cubes impart creaminess and a delightful flavor, adding a distinctive taste to leavened products, cakes, muffins, cookies, biscuits, and more.

Their special formulation allows Caramel Cubes to maintain their shape during dough processing without melting or compromising the product's properties.

In addition to the formulation, the size  $(6 \times 6 \times 6 \text{ mm})$  is also a fundamental distinguishing feature. Thanks to this size, the cubes dissolve during baking, creating a delightful drop of toffee-flavored caramel.